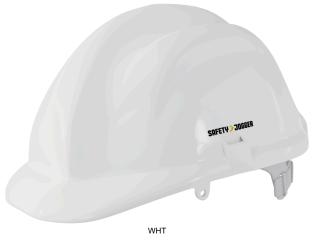

# **KANHA STANDARD**

## Versatile helmet that offers a secure fit, climate control and all-day comfort

Versatile safety helmet with adjustable strap that you can rely upon in almost every industrial environment. It offers a secure fit thanks to its 6-point harness and ergonomically designed shell and also ensures perfect temperature control. Comfortable fit for all-day wear.

- 6-point LDPE harness without slip lock
- Rib design that offers more head clearance
- Shell made of HDPE
- Adjustable strap
- Weight: 378 gr

| Shell          | Polyethylene        |
|----------------|---------------------|
| Headband       | Polyethylene        |
| Headstrap      | Polyester           |
| Ratchet        | N/A                 |
| Sweat absorber | Microfiber          |
| Size range     | EU UNI              |
| Sample weight  | 0.330 kg            |
| Norms          | EN 397:2012+A1:2012 |