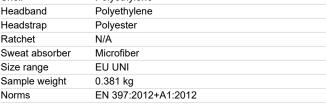

- · 6-point LDPE harness without slip lock
- Rib design that offers more head clearance
- · Shell made of HDPE
- · Adjustable strap
- Chin strap
- Weight: 378 gr

| Shell          | Polyethylene        |
|----------------|---------------------|
| Headband       | Polyethylene        |
| Headstrap      | Polyester           |
| Ratchet        | N/A                 |
| Sweat absorber | Microfiber          |
| Size range     | EU UNI              |
| Sample weight  | 0.381 kg            |
| Norms          | EN 397:2012+A1:2012 |