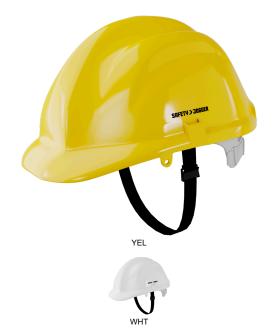

## **KANHA S CHINSTRAP**

**KANHASWS** 

Versatile helmet with chin strap that offers a secure fit, climate control and all-day comfort

Versatile safety helmet with adjustable backstrap that you can rely upon in almost every industrial environment. It offers a secure fit thanks to its 6-point harness with chin strap and ergonomically designed shell and also ensures perfect temperature control. Comfortable fit for all-day wear.

## Secure fit

This helmet offers a secure fit thanks to the 6point harness, ergonomically designed shell and adjustable strap.